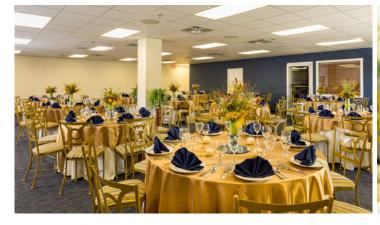

## **GROUPS & MEETINGS**

Westgate Myrtle Beach Oceanfront Resort provides the ideal backdrop whether you are planning a conference, retreat, reunion, wedding or social event. up to 3200 sq. feet of meeting space and 2 Hospitality Rooms available for rental. Hotel Catering available.

## **MEETING SPACE**

Number of Meeting Rooms: 3 Total Meeting Space: 3,281 sq. ft.

Largest Room Space: 1,748 sq. ft. (Room A)
Smallest Room Space: 756 sq. ft. (Room B)

Largest Seating Capacity (Number of people): 100 (Room A) Smallest Seating Capacity (Number of people): 50 (Room B)