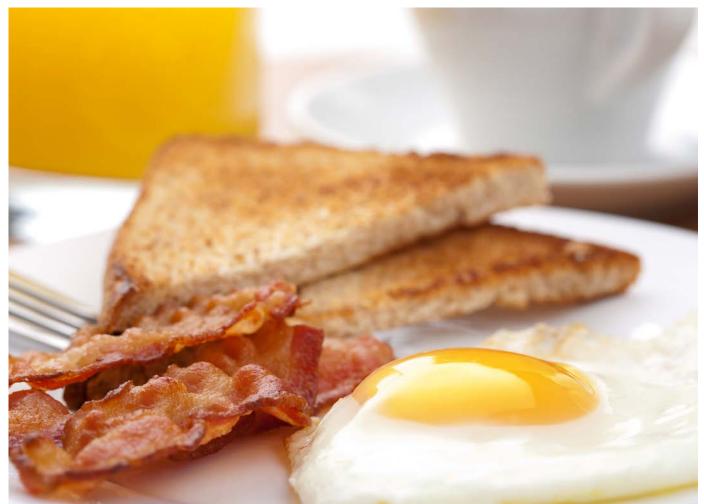

## **Breakfast Items**

Served Until 11 a.m.

| Eye Opener                                                  | 8.9 |
|-------------------------------------------------------------|-----|
| Two eggs cooked your way, sausage links or bacon, breakfast |     |
| potatoes and pancakes.                                      |     |