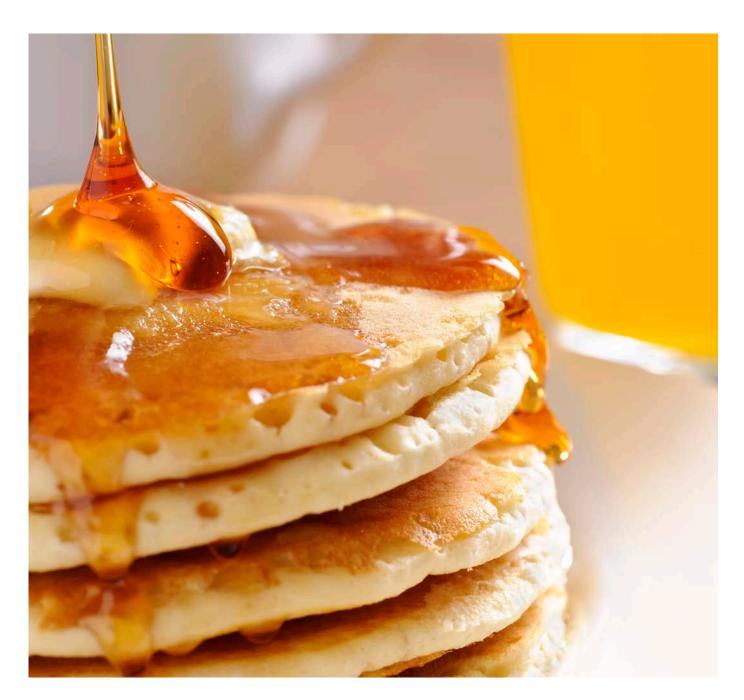

## **Breakfast Items**

Served Until 11 a.m.

| Eye Opener                                                  | 8.9 |
|-------------------------------------------------------------|-----|
| Two eggs cooked your way, sausage links or bacon, breakfast |     |
| potatoes and pancakes.                                      |     |