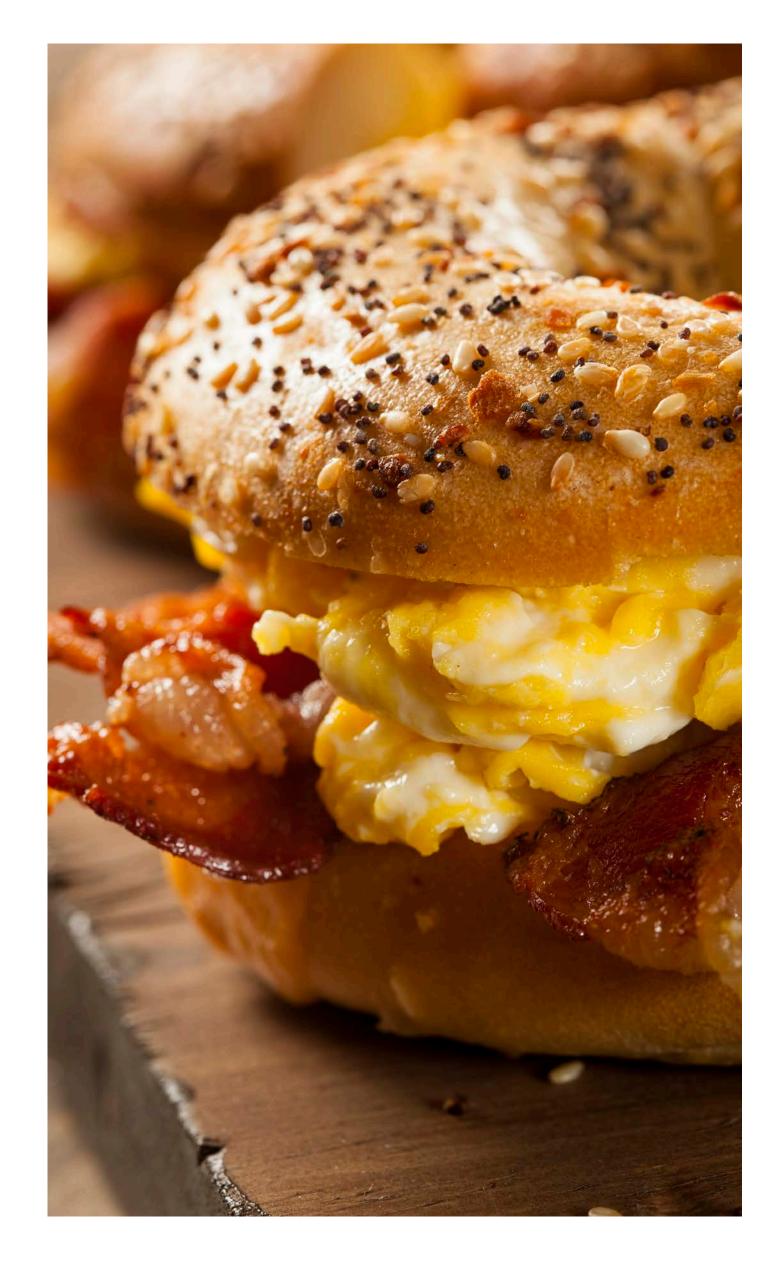

| Breakfast Sandwich                                            | 8.95 |
|---------------------------------------------------------------|------|
| Sausage patty or bacon, fried egg and your choice of cheddar, |      |
| Swiss or American cheese on a toasted bagel or croissant.     |      |